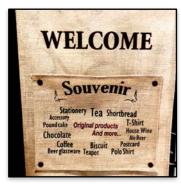

## **Treasure Hunt**

- Read the hint and go to the place that matches
- Write down the place name and answer to the question
- Use the circled letters to make the secret word

A place where you can buy souvenirs.

Question: What is the most expensive item in the shop?

Answer:

A place where you can check-in.

Question: What country is in the picture above the fireplace?

Answer: \_\_\_\_\_

A place where you can enjoy tea and cakes.